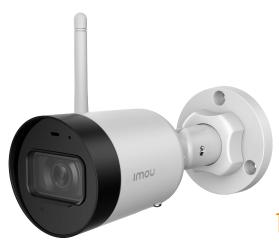

# **Bullet Lite**

## 1080P H.265 Bullet Wi-Fi Camera

Bullet Lite delivers 2MP live monitoring with a choice of 2.8mm or 3.6mm lens option, it supports the latest H.265 compression which can save up to 50% bandwidth and storage. With IP67 certified, the camera can be used outdoors under different weather conditions.