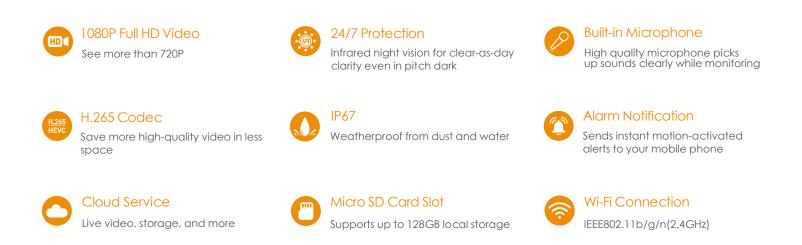

## 1080P H.265 Bullet Wi-Fi Camera

Bullet Lite delivers 2MP live monitoring with a choice of 2.8mm or 3.6mm lens option, it supports the latest H.265 compression which can save up to 50% bandwidth and storage. With IP67 certified, the camera can be used outdoors under different weather conditions.

### Video & Audio

Video Compression : H.265/H.264 Up to 25/30fps Frame Rate 16x Digital Zoom Built-in Mic

### Notice Management

Motion Detection Configurable Region

#### Network

1 x 100Mbps Ethernet Port Wi-Fi:IEEE802.11b/g/n,50m Open Field Imou App: iOS, Android CGI, ONVIF

#### Auxiliary Interface

Micro SD Card Slot (up to 128GB) Reset Button

#### General

DC 12V1A Power Supply Power Consumption:<4.8W Material: Metal (front cover) + Plastic (body, bracket) Working Environment:-30° C~+50° C, Less Than 95%RH IP67 Dimensions: 84.6 × 70.0 × 164.6mm (3.3 × 2.8 × 6.5inch) Weight: 260g (0.57lb) CE, FCC, UL